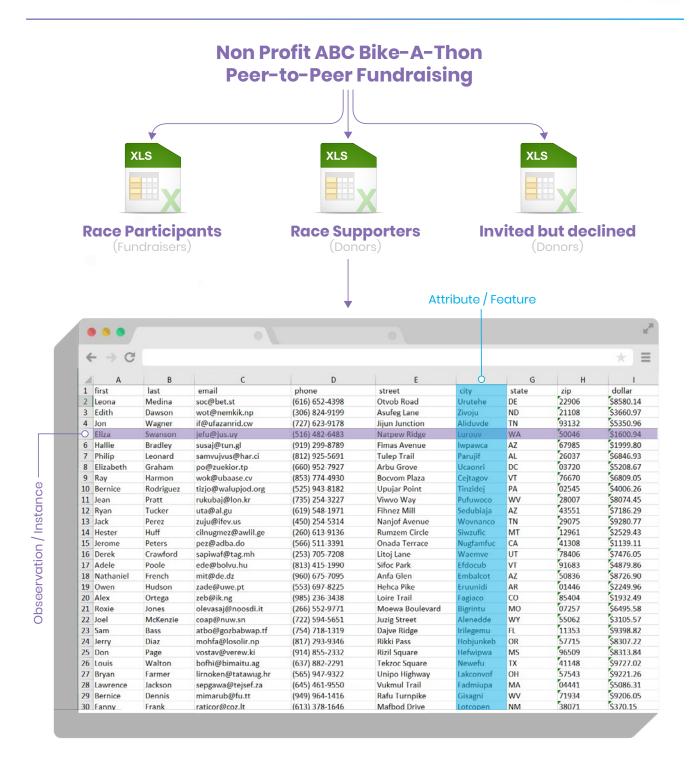

 Data. This is the most critical element. Without relevant data, machine learning is not possible. A data set generally consists of rows of "observations" or "instances" of information. For nonprofits, these are most often records of individual contacts or donations.

Example: Nonprofit ABC has a wildly successful bike-a-thon supported by an industrial strength peer-to-peer fundraising program. Nonprofit ABC has datasets (in the form of excel spreadsheets) showing race participants (fundraisers), race supporters (donors), and those invited to fundraise or donate but who declined. Each spreadsheet row containing a person's record is an "observation" or "instance" of information in the dataset.

<sup>3</sup> https://medium.com/machine-learning-for-humans/why-machine-learning-matters-6164faf1df12

For each observation or instance, the data set contains "**attributes**" or "**features**," which are specific categories of information that describe a record<sup>4</sup>.

Example: Nonprofit ABC's bike-a-thon dataset of donors for last year contains each donor's first name, last name, email address, phone number, address, and amount donated. Each of these columns is an "attribute" or "feature".

<sup>4</sup> https://ml-cheatsheet.readthedocs.io/en/latest/glossary.html#glossary-model

The dimensions of a data set are the number of features it has.

Example: Nonprofit ABC's bike-a-thon dataset described above has 9 features, so it has 9 dimensions.