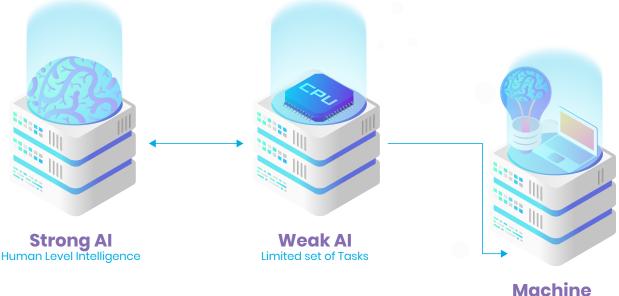

### Machine Learning

Many definitions of **artificial intelligence** exist<sup>1</sup>, but they all describe AI as a program that acts and thinks in ways that resemble intelligent humans<sup>2</sup>. This type of AI program is often called an "**agent**." In this article, we'll use the term "**AI assistant**." AI is broadly split into two categories. The first is artificial general intelligence, otherwise known as "**Strong AI**," which, if it existed, would be AI assistants with *human-level intelligence*. This is currently the realm of futurists and science fiction. The second category is artificial narrow intelligence, otherwise known as "**Weak AI**," which is what we have today. *Weak AI assistants perform a limited set of tasks* (perhaps only one) such as speech recognition, autonomous driving, or flash trading. One subcategory of Weak AI is **machine learning**.