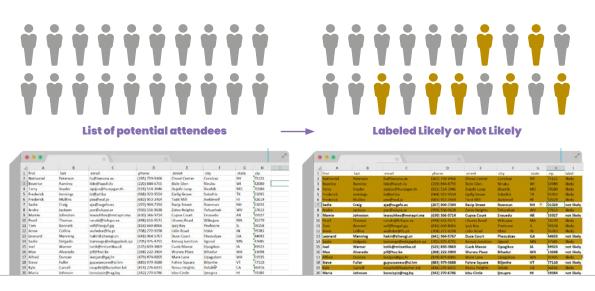

And for many types of machine learning algorithms, the nonprofit data must be accurately **labeled.** 

Example: Nonprofit ABC wants to train an AI Assistant to identify individuals who are most likely to donate to this year's upcoming bike-a-thon. This would require a dataset of contacts previously asked to donate to Nonprofit ABC's bike-a-thon, and whether or not the contact actually donated (pssst---that's the label). Fortunately, Nonprofit ABC has that dataset by combining the lists of those who donated and those invited to donate and declined (it will still need to figure out how to get past its skinny data problem, though!).