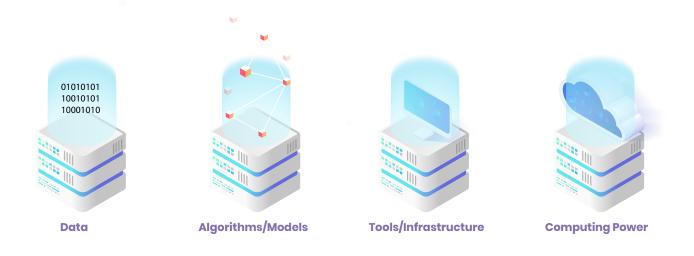

## Machine Learning Requirements: What is Machine Learning?

**Machine Learning** is the most common subset of AI. Simply defined, Machine Learning *allows AI* assistants to learn from data without human intervention. It requires four components<sup>3</sup>: (1) data (2) models/algorithms; (3) tools/infrastructure; and (4) computing power.