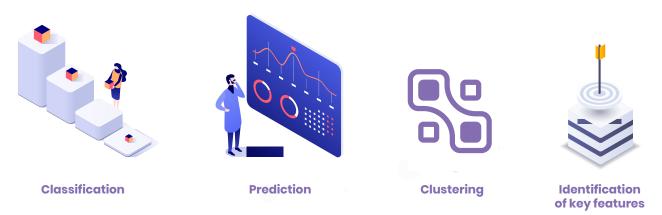

2. Algorithms/Models. Many types of machine learning algorithms exist. Algorithms use "training data" to allow an Al assistant to train themselves to accomplish a specific task (more on that below)<sup>7</sup>. A model is what results once an algorithm is trained using data. Once trained, an Al Assistant can apply a model to new data.