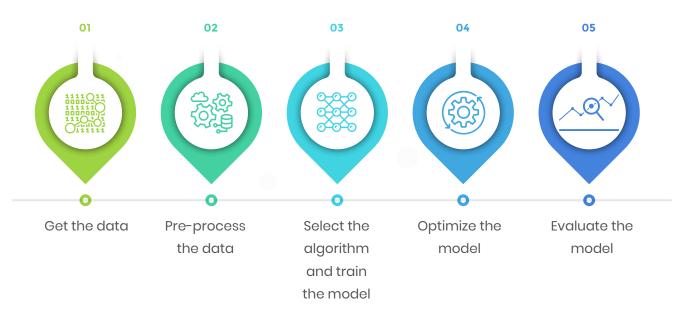

2. Algorithms/Models. Many types of machine learning algorithms exist. Algorithms use "training data" to allow an Al assistant to train themselves to accomplish a specific task (more on that below)<sup>7</sup>. A model is what results once an algorithm is trained using data. Once trained, an Al Assistant can apply a model to new data.