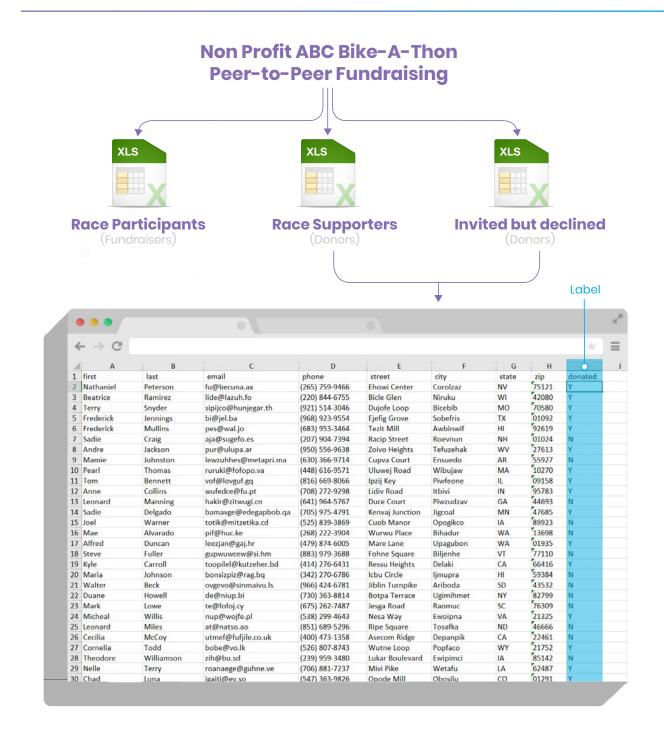

And for many types of machine learning algorithms, the nonprofit data must be accurately **labeled.** 

Example: Nonprofit ABC wants to train an AI Assistant to identify individuals who are most likely to donate to this year's upcoming bike-a-thon. This would require a dataset of contacts previously asked to donate to Nonprofit ABC's bike-a-thon, and whether or not the contact actually donated (pssst---that's the label). Fortunately, Nonprofit ABC has that dataset by combining the lists of those who donated and those invited to donate and declined (it will still need to figure out how to get past its skinny data problem, though!).