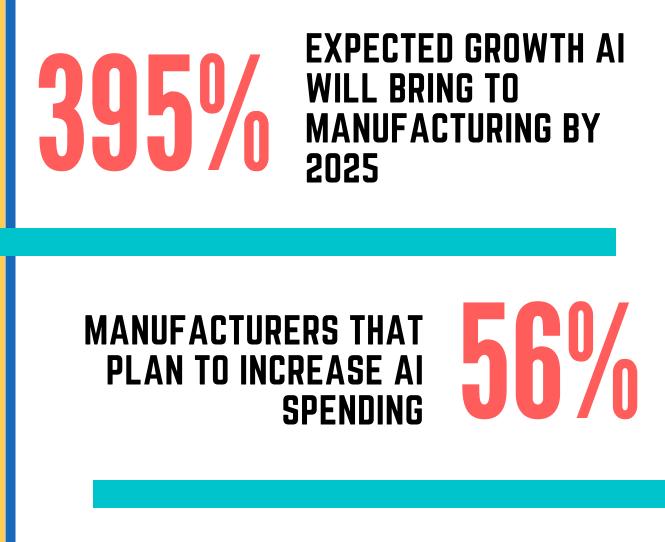

PRODUCED BY COGNILYTICA REAL-WORLD, INDUSTRY & ADOPTION FOCUSED MARKET RESEARCH AND INTELLIGENCE ON AI

AI IN MANUFACTURING



REVENUE BOOST IF APPLYING AI UNTIL 2020

# 7 USE CASES

Al-assisted visual inspection machines detect faults with 90% greater accuracy than humans.



Cobots are better at engaging with humans and less dangerous to work alongside.





AI can predict maintenance cycles of machinery

Al systems explore all possible designs and generate better design alternatives

## **GENERATIVE DESIGN**

### REDUCE UNPLANNED DOWNTIME

Al can formulate predictions regarding asset malfunction, allowing for reductions in unplanned downtime

Al algorithms identity emerging production faults that are likely to cause product quality issues.



### OPTIMIZE SUPPLY Chain

Al algorithms formulate estimations of market demands to optimize staffing, inventory control, and energy consumption.

#### **INFOGRAPHIC SPO