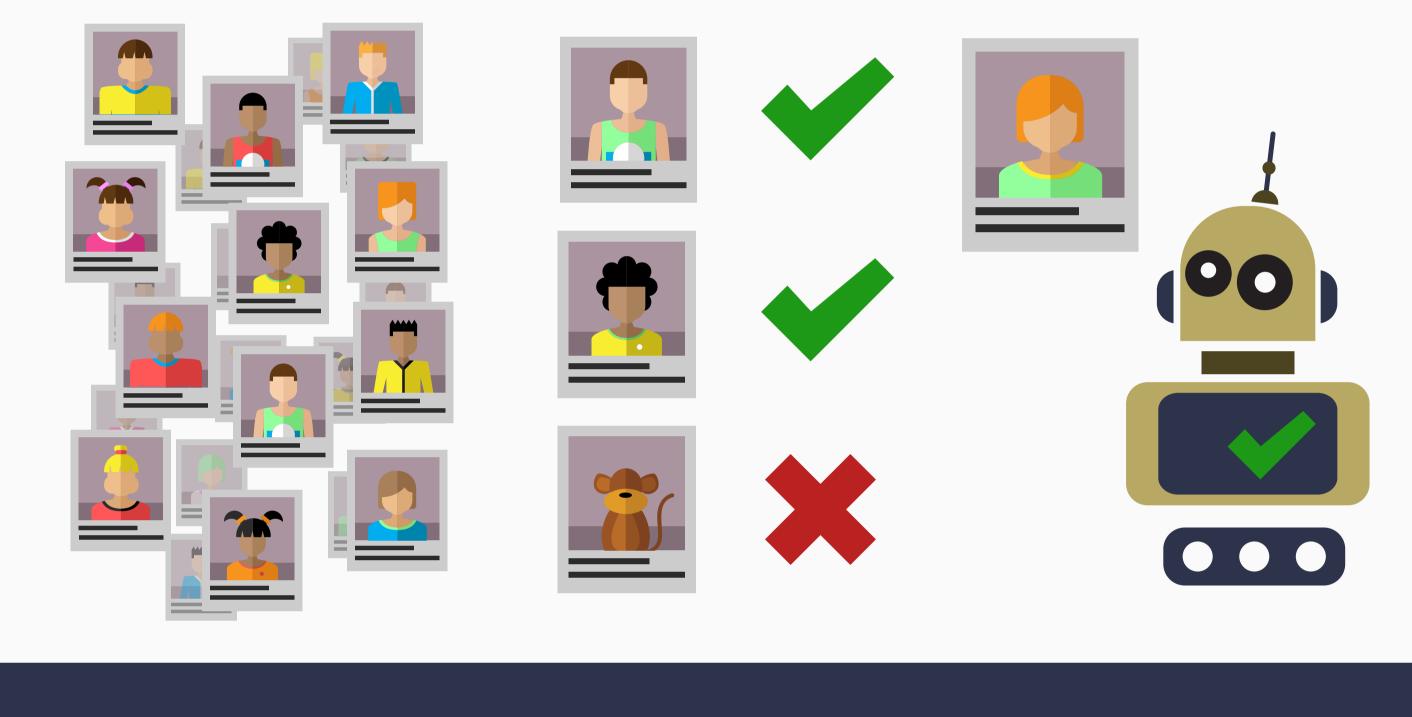

### How does Artificial Intelligence work? The basic process for creating an AI involves gathering a very large set of data, training the

layers of the AI to understand correct and incorrect outcomes, and then implementing and measuring the results of the AI usage to create an even more effective model. Use **Train Data** 