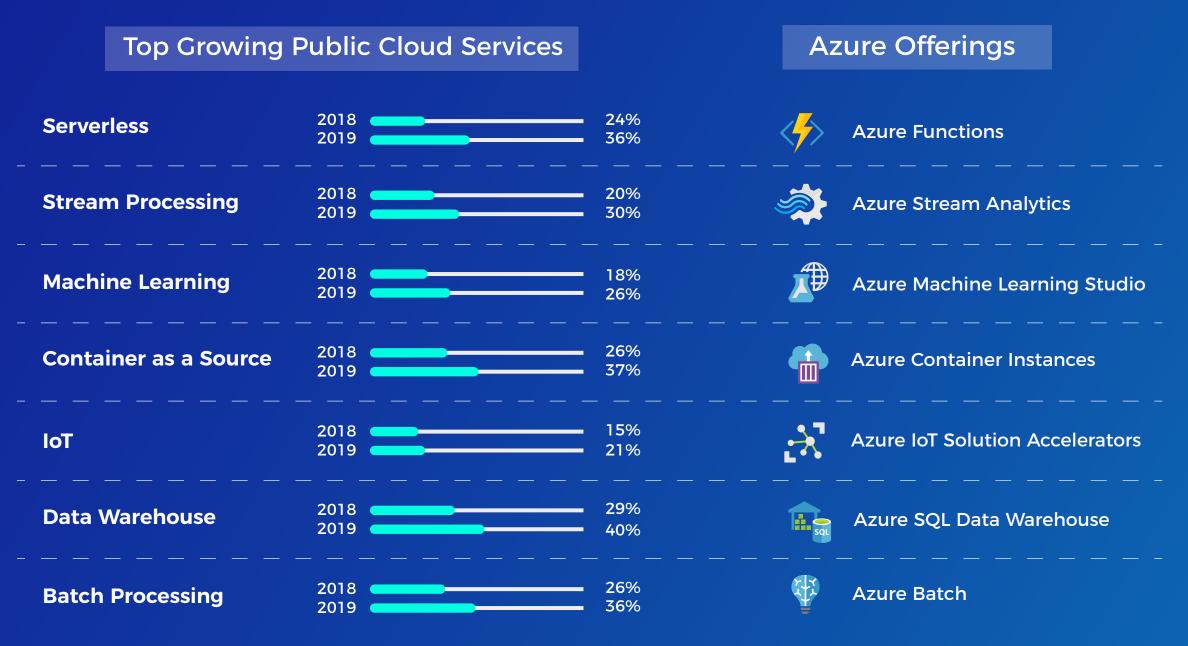

# Microsoft Azure Soaring High in the Cloud



## Emerging as a Major Challenger to AWS

# Growth Rate in Q1 2019 Azure - 76% AWS - 42%

#### Public Cloud Adoption



#### The Azure Momentum





### How Azure Caters to Top Cloud Services





# AWS + Azure: The Multi-Cloud Strategy

**58%** of businesses are using a combination of AWS & Azure to create a **multi-cloud network**.



features from AWS and Azure to enable a multi-cloud strategy.

Enterprises are choosing attractive

The decision to use either of the platforms or both together solely depends on the requirements of the client organization and how AWS vs Azure compare against those requirements.

Both AWS & Azure continue to launch new pricing structures, new products and new integrations.

RapidValue is a leading provider of end-to-end mobility, omni-channel, IoT, RPA and cloud solutions to enterprises worldwide. Armed with a large team of experts in consulting, UX design, application development, testing along with experience delivering global projects, we offe