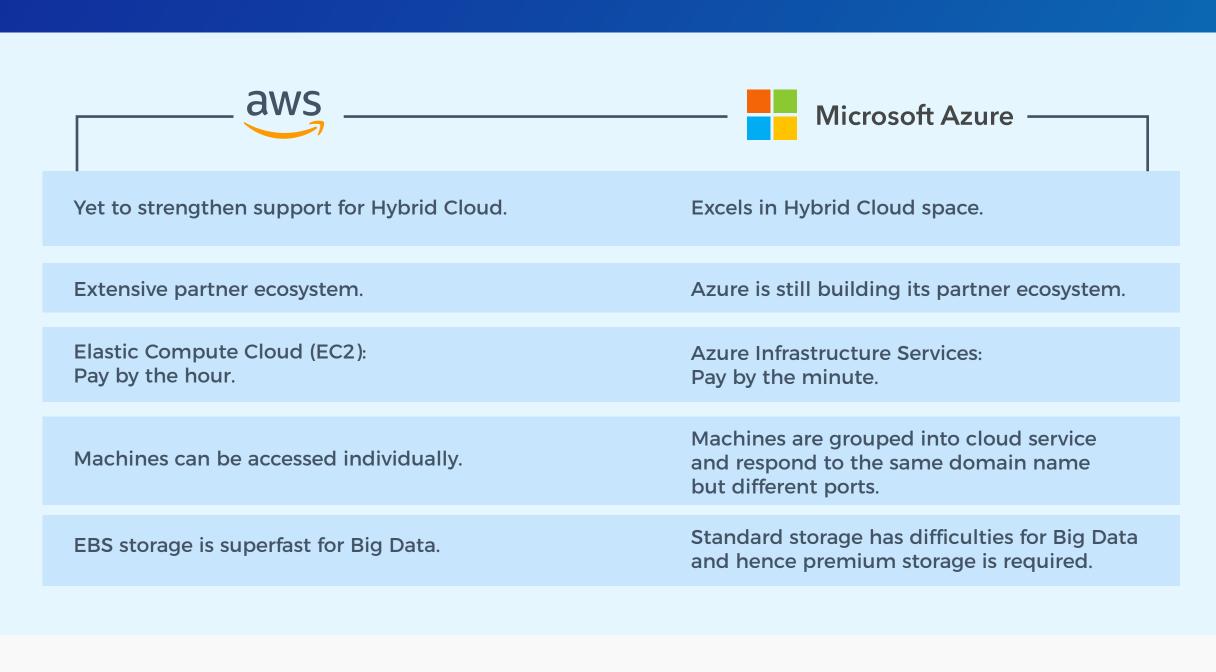

# AWS + Azure: The Multi-Cloud Strategy

**58%** of businesses are using a combination of AWS & Azure to create a **multi-cloud network**.

features from AWS and Azure to enable a multi-cloud strategy.

Enterprises are choosing attractive

The decision to use either of the platforms or both together solely depends on the requirements of the client organization and how AWS vs Azure compare against those requirements.

Both AWS & Azure continue to launch new pricing structures, new products and new integrations.