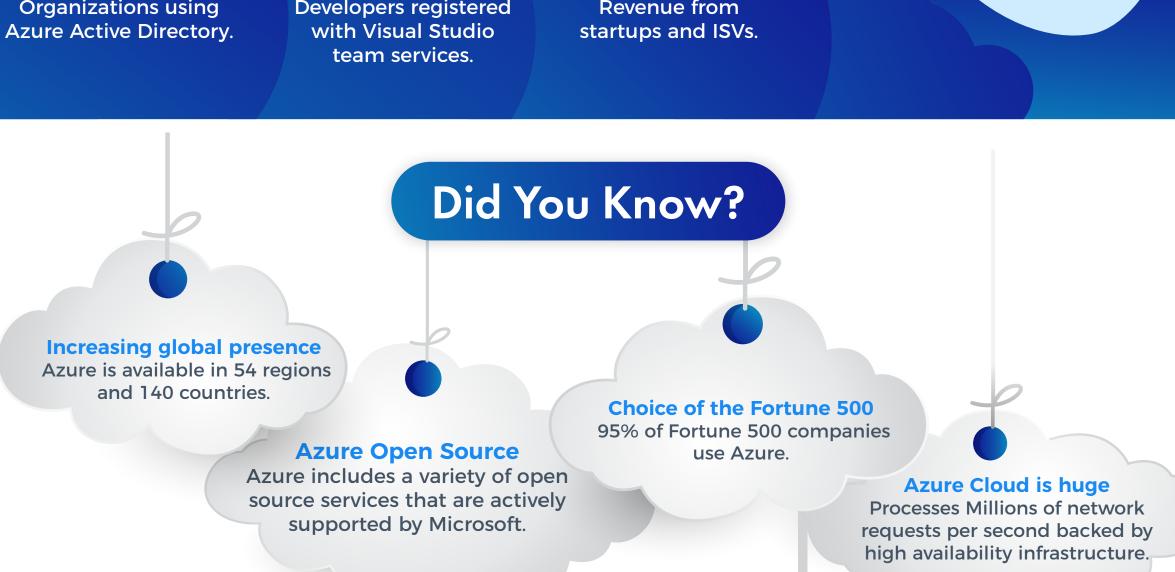

# Microsoft Azure Soaring High in the Cloud



## Emerging as a Major Challenger to AWS

# Growth Rate in Q1 2019 Azure - 76% AWS - 42%

#### Public Cloud Adoption



#### The Azure Momentum





### How Azure Caters to Top Cloud Services





# AWS + Azure: The Multi-Cloud Strategy

**58%** of businesses are using a combination of AWS & Azure to create a **multi-cloud network**.



features from AWS and Azure to enable a multi-cloud strategy.

Enterprises are choosing attractive

The decision to use either of the platforms or both together solely depends on the requirements of the client organization and how AWS vs Azure compare against those requirements.

Both AWS & Azure continue to launch new pricing structures, new products and new integrations.

RapidValue is a leading provider of end-to-end mobility, omni-channel, IoT, RPA and cloud solutions to enterprises worldwide. Armed with a large team of experts in consulting, UX design, application development, testing along with