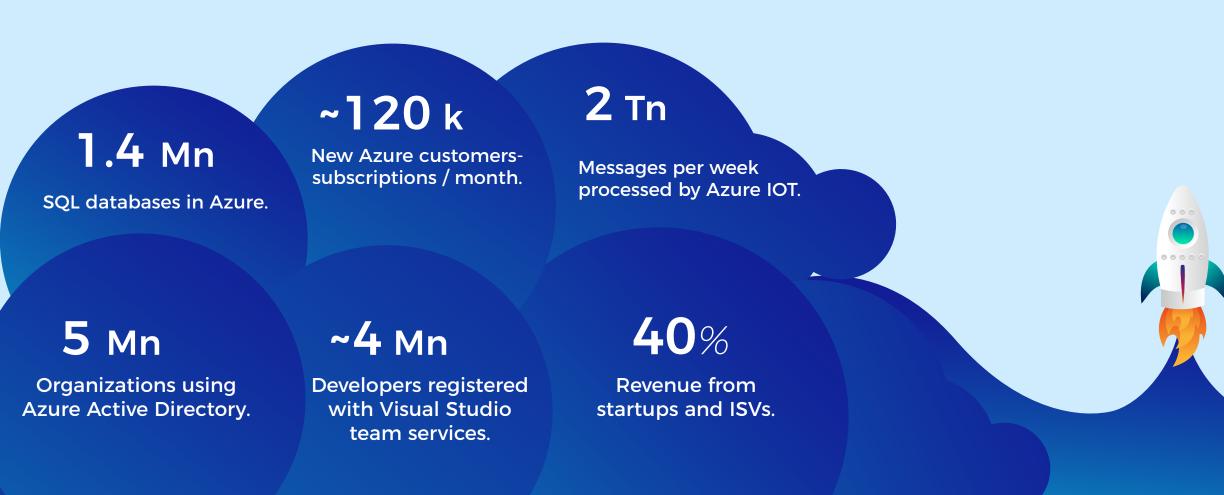

# Microsoft Azure Soaring High in the Cloud



## Emerging as a Major Challenger to AWS

# Growth Rate in Q1 2019 Azure - 76% AWS - 42%

#### Public Cloud Adoption



#### The Azure Momentum





### How Azure Caters to Top Cloud Services





# AWS + Azure: The Multi-Cloud Strategy

**58%** of businesses are using a combination of AWS & Azure to create a **multi-cloud network**.



features from AWS and Azure to enable a multi-cloud strategy.

Enterprises are choosing attractive

The decision to use either of the platforms or both together solely depends on the requirements of the client organization and how AWS vs Azure compare against those requirements.

Both AWS & Azure continue to launch new pricing structures, new products and new integrations.

RapidValue is a leading provider of end-to-end mobility, omni-channel, IoT, RPA and cloud solutions to enterprises worldwide. Armed with a large team of experts in consulting, UX design, application development, testing along wit