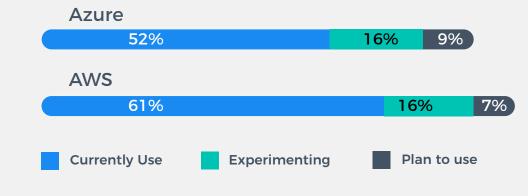

#### Public Cloud Adoption

# AWS + Azure: The Multi-Cloud Strategy

**58%** of businesses are using a combination of AWS & Azure to create a **multi-cloud network**.

features from AWS and Azure to enable a multi-cloud strategy.

Enterprises are choosing attractive